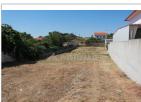

## For sale Land

Ref. PP024/A

WC: -

67.500 €

Castelo Branco

Castelo Branco

Estado: Quartos: -

Área Útil: 🛭 Área Terreno: 938 🛭 Área Bruta: 374 🛭

Ano Construção: -Certificado Energético: N/A

Land for sale in Bairro do Valongo with 938m2, being the implantation area of 250m2 and the gross construction area of 350m2.

Located in a quiet and peaceful area, we highlight in this plot the excellent opportunity to build a single storey house and also the fact that the land is already prepared for a possible basement.