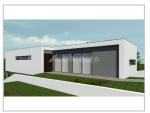

## For sale Land

Ref. PP024/A

WC: -

67.500 €

Castelo Branco

Castelo Branco

Estado: Quartos: -

Área Útil: 🛭 Área Terreno: 938 🛭 Área Bruta: 374 🛭

Ano Construção: -Certificado Energético: N/A

Land for sale in Bairro do Valongo with 938m2, being the implantation area of 250m2 and the gross construction area of 350m2.

Located in a quiet and peaceful area, we highlight in this plot the excellent opportunity to build a single storey house and also the fact that the land is already prepared for a possible basement.