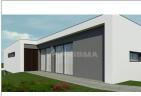

## For sale Land

Ref. PP024/A

WC: -

67.500 €

Castelo Branco

Castelo Branco

Estado: Quartos: -

Área Útil: 🛭 Área Terreno: 938 🛭 Área Bruta: 374 🛭

Ano Construção: -Certificado Energético: N/A

Land for sale in Bairro do Valongo with 938m2, being the implantation area of 250m2 and the gross construction area of 350m2.

Located in a quiet and peaceful area, we highlight in this plot the excellent opportunity to build a single storey house and also the fact that the land is already prepared for a possible basement.