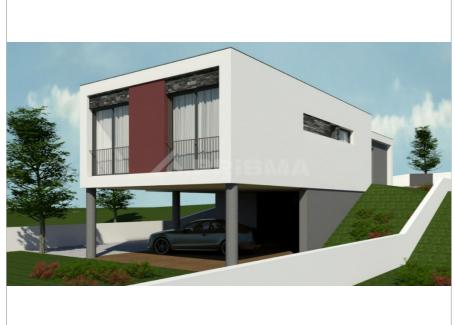

## For sale Land

Ref. PP024/A

WC: -

67.500 €

Castelo Branco

Castelo Branco

Estado: Quartos: -

Área Útil: 🛭 Área Terreno: 938 🛭 Área Bruta: 374 🛭

Ano Construção: -Certificado Energético: N/A

Land for sale in Bairro do Valongo with 938m2, being the implantation area of 250m2 and the gross construction area of 350m2.

Located in a quiet and peaceful area, we highlight in this plot the excellent opportunity to build a single storey house and also the fact that the land is already prepared for a possible basement.