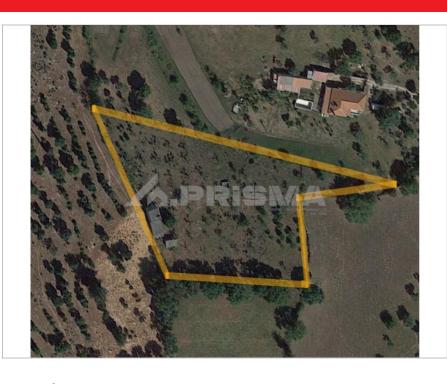

Fantastic Rustic Land for sale in the parish of Escalos de Cima, just 15 minutes from Castelo Branco, with a total area of 6000m2.

Destined for agriculture, with several olive trees, vines, fruit trees, two wells and a tank.

Land of fertile soil, without inclination and with excellent sun exposure.

Access to the property is on beaten earth, with entrance through a gate, being accessible by any vehicle.

It also has 3 non-urban buildings and electricity a few meters from the land.