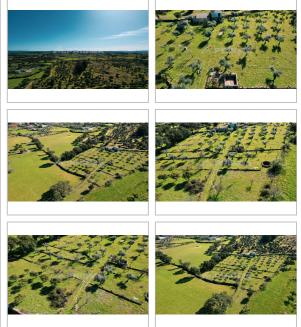

Fantastic Rustic Land for sale in the parish of Escalos de Cima, just 15 minutes from Castelo Branco, with a total area of 6000m2.

Destined for agriculture, with several olive trees, vines, fruit trees, two wells and a tank.

Land of fertile soil, without inclination and with excellent sun exposure.

Access to the property is on beaten earth, with entrance through a gate, being accessible by any vehicle.

It also has 3 non-urban buildings and electricity a few meters from the land.