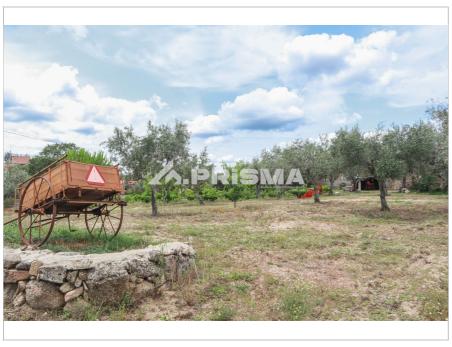

See life from another Prism!

Fantastic small farm with about 3500m2 10km from the city of Castelo Branco, fully fenced and with two independent entrances.

It has a stone house to recover with 98m2 and attachments to support agriculture with 30m2.

In addition to the excellent tarred access to the property, it has mains water, several fruit trees, olive trees. vines and cork oaks.

Electricity and sanitation at the door.

If you want to live close to the city, but in the tranquility of nature, this is your opportunity. Schedule your visit now.