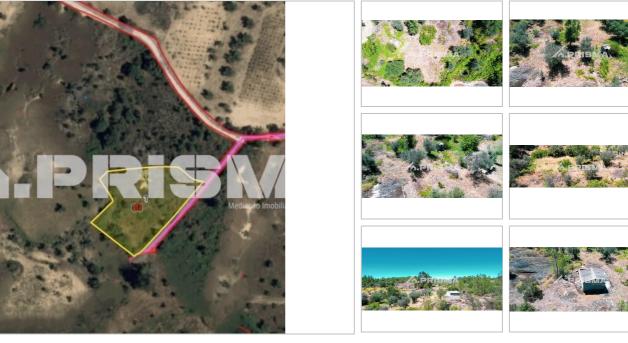

## For sale Land

Castelo Branco Freixial e Juncal do Campo

Estado: Área Útil: ⊠ Ano Construção: - Quartos: -Área Bruta: -Certificado Energético: N/A

See life from Another Prism!

Rustic land for sale with a total area of 1920m2, located in the parish of Juncal do Campo and just 19 minutes from Castelo Branco.

This land has a tank, well, fertile soil, fruit trees and a small building used for storage.

Access is on beaten earth.

Come meet! Schedule your visit now!

Your PONTO PRISMA has a specialized team to accompany you throughout your purchase process.