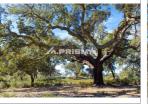

With about 2.3ha of arbutus and with a drip irrigation system, this land allows a production of 40 tons of arbutus per year.

In addition to eucalyptus trees, we also find 260 cork oaks on this land, with a moderate slope, from which income can also be obtained.