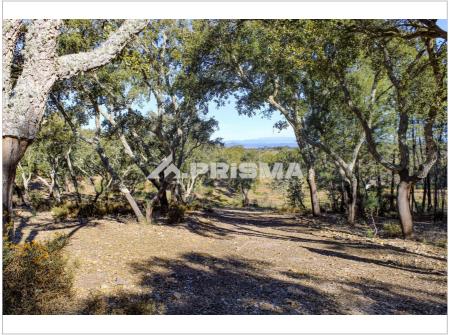

See the life of another PRISMA.

Magnificent land with 39310m2 very well located on the outskirts of the beautiful village of Malpica do Tejo, about 15 minutes from Castelo Branco.

This property consists of a land with a moderate slope and very fertile, with electricity at the door and abundant water from its own dam.

With about 2.3ha of arbutus and with a drip irrigation system, this land allows a production of 40 tons of arbutus per year.

In addition to eucalyptus trees, we also find 260 cork oaks on this land, with a moderate slope, from which income can also be obtained.