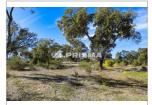

See the life of another PRISMA.

Magnificent land with 39310m2 very well located on the outskirts of the beautiful village of Malpica do Tejo, about 15 minutes from Castelo Branco.

This property consists of a land with a moderate slope and very fertile, with electricity at the door and abundant water from its own dam.

With about 2.3ha of arbutus and with a drip irrigation system, this land allows a production of 40 tons of arbutus per year.

In addition to eucalyptus trees, we also find 260 cork oaks on this land, with a moderate slope, from which income can also be obtained.