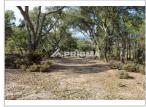

See the life of another PRISMA.

Magnificent land with 39310m2 very well located on the outskirts of the beautiful village of Malpica do Tejo, about 15 minutes from Castelo Branco.

This property consists of a land with a moderate slope and very fertile, with electricity at the door and abundant water from its own dam.

With about 2.3ha of arbutus and with a drip irrigation system, this land allows a production of 40 tons of arbutus per year.

In addition to eucalyptus trees, we also find 260 cork oaks on this land, with a moderate slope, from which income can also be obtained.