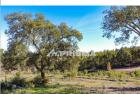

See the life of another PRISMA.

Magnificent land with 39310m2 very well located on the outskirts of the beautiful village of Malpica do Tejo, about 15 minutes from Castelo Branco.

This property consists of a land with a moderate slope and very fertile, with electricity at the door and abundant water from its own dam.

With about 2.3ha of arbutus and with a drip irrigation system, this land allows a production of 40 tons of arbutus per year.

In addition to eucalyptus trees, we also find 260 cork oaks on this land, with a moderate slope, from which income can also be obtained.