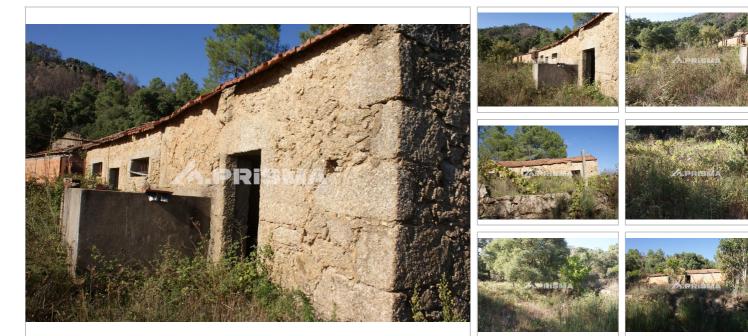

## For sale Land

Fundão Pêro Viseu

Estado: Área Útil: 🛛 Ano Construção: -

**Ouartos:** -Área Bruta: 3.820 🛛 Certificado Energético: N/A

WC: -Área Terreno: 3.820 🛛

See life from another PRISM!

Rustic land located on the slope of the mountain, practically flat, with stone houses and a brick house for storage, a water tank, water from irrigation and close to electricity. Access to this land is via dirt and two minutes from the village.