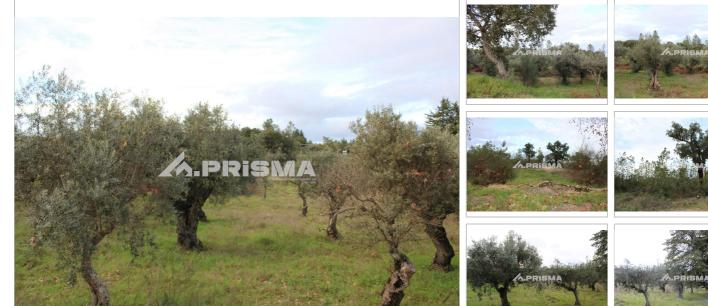

# For sale Land

Castelo Branco Salgueiro do Campo

Estado: Área Útil: 🛛 Ano Construção: -

Quartos: -Área Bruta: -Certificado Energético: N/A

See life from Another Prisma!

Located in Salgueiro do Campo, this magnificent plot of land includes fruit trees, olive trees and holm oaks, a total area of 7626 m2 and excellent access via a tarmac road.

This magnificent rustic land offers a unique opportunity for lovers of nature and tranquility.

Come meet! Schedule your visit now!

Your PONTO PRISMA has a specialized team to accompany you throughout your purchasing process.

WC: -

Área Terreno: 7.626 🛛

48.000 €