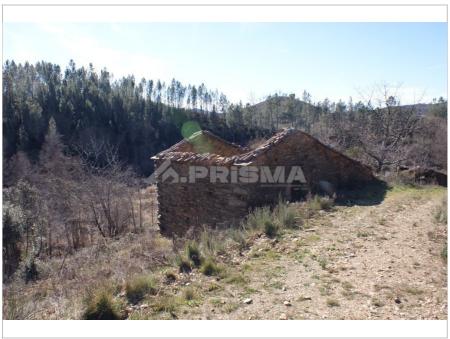

## For sale Farm T0

Ref. PP3848

Fundão Janeiro de Cima e Bogas de Baixo

21.000 €

Estado: Quartos: 0 WC: -

Área Útil: 5.490 🛭 Área Bruta: - Área Terreno: -

Ano Construção: - Certificado Energético: N/A

Excellent isolated farm with access to dirt.

It has a flat part and a steeper part, where there is a shale stone house in a state of disrepair.

The land faces a stream and is composed of olive trees, fruit trees and a well.

Close to the villages of Janeiro de Cima and Bogas de Baixo, in Fundão, this small farm is perfect for those looking for peace.