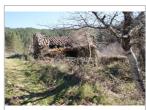

It has a flat part and a steeper part, where there is a shale stone house in a state of disrepair.

The land faces a stream and is composed of olive trees, fruit trees and a well.

Close to the villages of Janeiro de Cima and Bogas de Baixo, in Fundão, this small farm is perfect for those looking for peace.