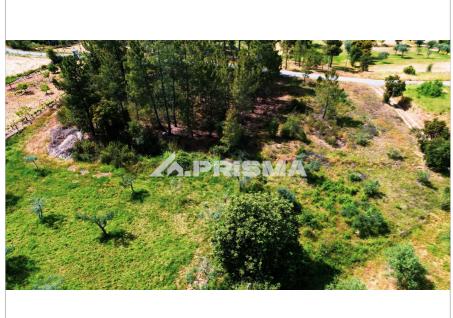

Área Bruta: -

Certificado Energético: N/A

8.900 €

WC: -

Área Terreno: 1.360 🛭

See life from another perspective!

Located in Rapoula, in the parish of Sarzedas, this magnificent plot has flat, fertile soil, a water well, a total area of 1360m2 and excellent access via a tarmac road.

If you're passionate about nature and long for moments of calm and peace, this is the place to be. Come and feel the energy of this unique place. Book your visit now and let yourself be enchanted by the magic of Rapoula!