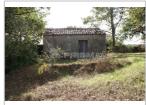

Área Terreno: 4.450 🛭

Ano Construção: -

Certificado Energético: N/A

Flat rustic land with 4450 m2 isolated, with three stone constructions to recover. Ideal for a small farm, they have three wells, adjoin a water line and the dirt track where electricity goes.

It has trees of some size like oaks and cork oaks. It is 300m from Ribeira de Meimoa where there is a Roman Bridge and approximately 3 km from Pêro Viseu - Portugal.

In a different environment due to the set of oaks that transmit a unique beauty you can have the farm of your dreams.