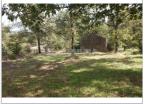

Área Terreno: 4.450 🛭

Ano Construção: -

Certificado Energético: N/A

Flat rustic land with 4450 m2 isolated, with three stone constructions to recover. Ideal for a small farm, they have three wells, adjoin a water line and the dirt track where electricity goes.

It has trees of some size like oaks and cork oaks. It is 300m from Ribeira de Meimoa where there is a Roman Bridge and approximately 3 km from Pêro Viseu - Portugal.

In a different environment due to the set of oaks that transmit a unique beauty you can have the farm of your dreams.