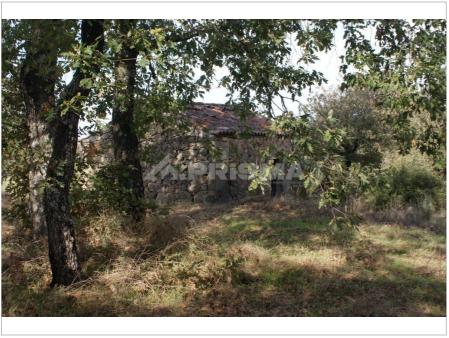

Área Terreno: 4.450 🛭

Ano Construção: -

Certificado Energético: N/A

Flat rustic land with 4450 m2 isolated, with three stone constructions to recover. Ideal for a small farm, they have three wells, adjoin a water line and the dirt track where electricity goes.

It has trees of some size like oaks and cork oaks. It is 300m from Ribeira de Meimoa where there is a Roman Bridge and approximately 3 km from Pêro Viseu - Portugal.

In a different environment due to the set of oaks that transmit a unique beauty you can have the farm of your dreams.