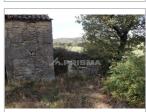

Área Terreno: 4.450 🛭

Ano Construção: -

Certificado Energético: N/A

Flat rustic land with 4450 m2 isolated, with three stone constructions to recover. Ideal for a small farm, they have three wells, adjoin a water line and the dirt track where electricity goes.

It has trees of some size like oaks and cork oaks. It is 300m from Ribeira de Meimoa where there is a Roman Bridge and approximately 3 km from Pêro Viseu - Portugal.

In a different environment due to the set of oaks that transmit a unique beauty you can have the farm of your dreams.