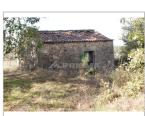

Área Terreno: 4.450 🛭

Ano Construção: -

Certificado Energético: N/A

Flat rustic land with 4450 m2 isolated, with three stone constructions to recover. Ideal for a small farm, they have three wells, adjoin a water line and the dirt track where electricity goes.

It has trees of some size like oaks and cork oaks. It is 300m from Ribeira de Meimoa where there is a Roman Bridge and approximately 3 km from Pêro Viseu - Portugal.

In a different environment due to the set of oaks that transmit a unique beauty you can have the farm of your dreams.