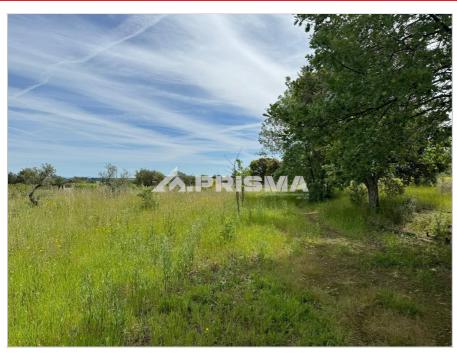

## For sale Land

Ref. PP4370

Fundão Póvoa de Atalaia e Atalaia do Campo

149.000 €

Estado: Quartos: - WC: -

Área Útil: 🛚 Área Bruta: - Área Terreno: 87.690 🔻

Ano Construção: - Certificado Energético: N/A

Discover this magnificent farm situated in an area of 8 hectares of pure rural beauty. Located in a peaceful and idyllic environment, this property offers a unique opportunity for those looking to live in harmony with nature, without giving up comfort and contemplation.

With 8 hectares of fertile and diverse land, this farm offers more than enough space for a variety of agricultural and leisure activities.

The property has a variety of natural resources, including enchanting woodland, lush pastures, water sources, dams and a pond, providing stunning scenery in all seasons.