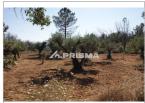

WC: -

Área Terreno: 12.120 🛭

See life through another PRISMA!

Excellent farm located 2 minutes from the village and comprises:

- Came;
- Fruit trees (Apple trees, Peach trees, Fig trees and Citrus trees);
- Olive trees;
- Oaks;
- Sprinkler irrigation;
- Water from irrigation;
- Electricity at the door;