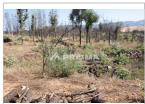

WC: -

Área Terreno: 12.120 🛭

See life through another PRISMA!

Excellent farm located 2 minutes from the village and comprises:

- Came;
- Fruit trees (Apple trees, Peach trees, Fig trees and Citrus trees);
- Olive trees;
- Oaks;
- Sprinkler irrigation;
- Water from irrigation;
- Electricity at the door;