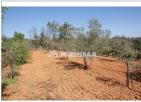

WC: -

Área Terreno: 12.120 🛭

See life through another PRISMA!

Excellent farm located 2 minutes from the village and comprises:

- Came;
- Fruit trees (Apple trees, Peach trees, Fig trees and Citrus trees);
- Olive trees;
- Oaks;
- Sprinkler irrigation;
- Water from irrigation;
- Electricity at the door;