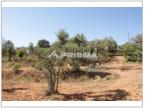

WC: -

Área Terreno: 12.120 🛭

See life through another PRISMA!

Excellent farm located 2 minutes from the village and comprises:

- Came;
- Fruit trees (Apple trees, Peach trees, Fig trees and Citrus trees);
- Olive trees;
- Oaks;
- Sprinkler irrigation;
- Water from irrigation;
- Electricity at the door;