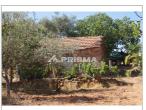

WC: -

Área Terreno: 12.120 🛭

See life through another PRISMA!

Excellent farm located 2 minutes from the village and comprises:

- Came;
- Fruit trees (Apple trees, Peach trees, Fig trees and Citrus trees);
- Olive trees;
- Oaks;
- Sprinkler irrigation;
- Water from irrigation;
- Electricity at the door;