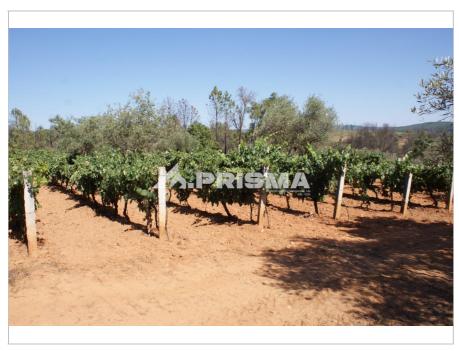

WC: -

Área Terreno: 12.120 🛭

See life through another PRISMA!

Excellent farm located 2 minutes from the village and comprises:

- Came;
- Fruit trees (Apple trees, Peach trees, Fig trees and Citrus trees);
- Olive trees;
- Oaks;
- Sprinkler irrigation;
- Water from irrigation;
- Electricity at the door;