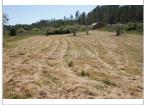

The dams allow gravity irrigation for all the most fertile terrain, from where you have excellent views of the village, surrounding mountains and other nearby villages.

From the middle area to the end of the property, we find part of the forest where the pine tree predominates, starting with a slight slope and ending with a steeper slope at the foot of the mountain.