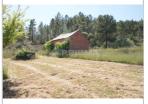

Área Terreno: 23.080 🛭

Ano Construção: -

Certificado Energético: N/A

Excellent land on the edge of the village with 23080 m2, with electricity and mains water just meters away.

Consisting of olive trees, fruit trees and pines, it has a good low for cultivation close to the village, having in the middle part of the land two dams, a tank, a well and a brick house for storage.