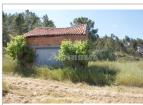

Área Terreno: 23.080 🛭

Ano Construção: -

Certificado Energético: N/A

Excellent land on the edge of the village with 23080 m2, with electricity and mains water just meters away.

Consisting of olive trees, fruit trees and pines, it has a good low for cultivation close to the village, having in the middle part of the land two dams, a tank, a well and a brick house for storage.