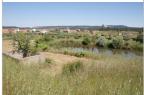

Área Terreno: 23.080 🛭

Ano Construção: -

Certificado Energético: N/A

Excellent land on the edge of the village with 23080 m2, with electricity and mains water just meters away.

Consisting of olive trees, fruit trees and pines, it has a good low for cultivation close to the village, having in the middle part of the land two dams, a tank, a well and a brick house for storage.

The dams allow gravity irrigation for all the most fertile terrain, from where you have excellent views of the village, surrounding mountains and other nearby villages.

From the middle area to the end of the property, we find part of the forest where the pine tree predominates, starting with a slight slope and ending with a steeper slope at the foot of the mountain.