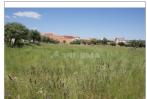

Área Terreno: 23.080 🛭

Ano Construção: -

Certificado Energético: N/A

Excellent land on the edge of the village with 23080 m2, with electricity and mains water just meters away.

Consisting of olive trees, fruit trees and pines, it has a good low for cultivation close to the village, having in the middle part of the land two dams, a tank, a well and a brick house for storage.

The dams allow gravity irrigation for all the most fertile terrain, from where you have excellent views of the village, surrounding mountains and other nearby villages.

From the middle area to the end of the property, we find part of the forest where the pine tree predominates, starting with a slight slope and ending with a steeper slope at the foot of the mountain.