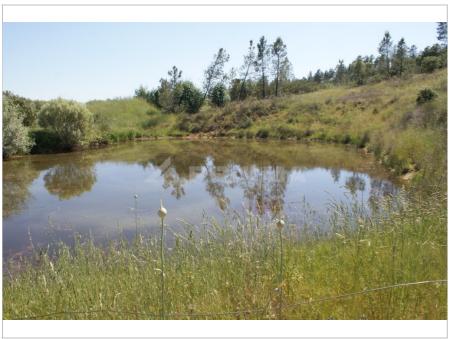

Área Terreno: 23.080 🛭

Ano Construção: -

Certificado Energético: N/A

Excellent land on the edge of the village with 23080 m2, with electricity and mains water just meters away.

Consisting of olive trees, fruit trees and pines, it has a good low for cultivation close to the village, having in the middle part of the land two dams, a tank, a well and a brick house for storage.

The dams allow gravity irrigation for all the most fertile terrain, from where you have excellent views of the village, surrounding mountains and other nearby villages.

From the middle area to the end of the property, we find part of the forest where the pine tree predominates, starting with a slight slope and ending with a steeper slope at the foot of the mountain.