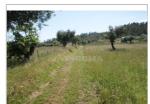

Área Terreno: 23.080 🛭

Ano Construção: -

Certificado Energético: N/A

Excellent land on the edge of the village with 23080 m2, with electricity and mains water just meters away.

Consisting of olive trees, fruit trees and pines, it has a good low for cultivation close to the village, having in the middle part of the land two dams, a tank, a well and a brick house for storage.

The dams allow gravity irrigation for all the most fertile terrain, from where you have excellent views of the village, surrounding mountains and other nearby villages.

From the middle area to the end of the property, we find part of the forest where the pine tree predominates, starting with a slight slope and ending with a steeper slope at the foot of the mountain.